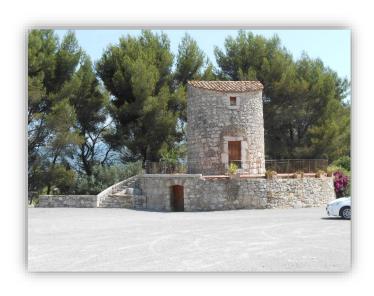

# 

La Font d'Abeille, 83740 La Cadière d'Azur

Old unused mill present on the parking lot, there are 2 reserved parking spaces. 7 min walk from the parking lot to the Tourism H., 3 min to get to the village.