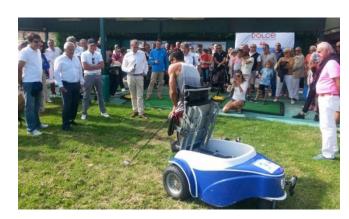

# → Golf Dolce Fregate

Hotel Dolce Fregate, Route de Bandol, RD 559 83270 St Cyrsur-Mer

Golf course equipped with two courses: one with 9 holes and the other with 18 holes.

Accessible by wheelchair, a cart allows to reach the field.

The Handigolf association organises competitions there.

+33 (0)4.94.29.38.00 / <u>www.dolcefregate.com</u>