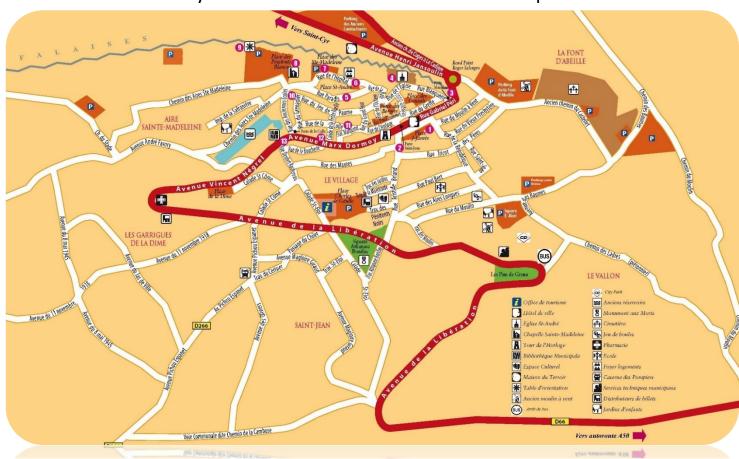

# MAP OF THE VILLAGE

This document does not commit the responsibility of the Tourism House of La Cadiere d'Azur. If any information is incorrect, do not hesitate to contact us to remedy it. Also if you have any suggestions or feedback from your experience in the village to improve our guide.

For all the information collected, we remind you that these have not been validated by the Association "Tourisme et Handicap".

NB: Map of the Village of La Cadiere d'Azur defining all the streets with stairs available in the Tourism House of La Cadiere, 11 place Charles de Gaulle.