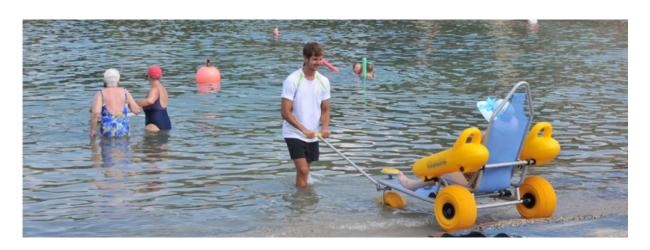

# **♦ E I A OCHES Brunes Beach at Six-Fours**

268 Corniche de la Coudoulière, 83140 Six-Fours-les-Plages

Disabled beach facilities for disabled or disabled people.

Employees are trained to help people with disabilities use adaptive equipment such as a seahorse and quad to move on the sand and into the water, and 3 tiralos floating for the swimming of non-mobile.

For the visually impaired, there is also the "audioplage" system, a watch connected to solar-powered enclosures located on orange beacons at sea. Speakers indicate to the person and to

the emergency station the real-time position in the bathing area. An emergency button can be pressed in case of a problem, for a safe swimming.