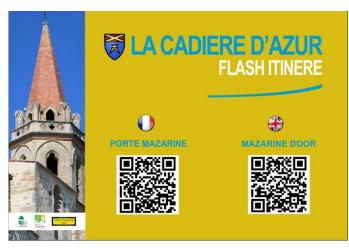

## → Tour of the village with QR-Codes

A guided visit autonomous of the village. You just need to flash the QR-Codes with your smartphone and listen to the history of the street or building.

An easy – and free – system to use. Available in written or audio